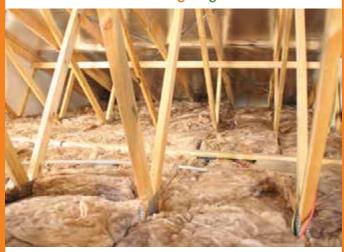

| Ceilings |                                           |                                    |  |  |
|----------|-------------------------------------------|------------------------------------|--|--|
| R-3.0    | 430 or 580(W)mm x<br>1160(L)mm x 145(D)mm | Basic energy saving performance    |  |  |
| R-3.5    | 430 or 580(W)mm x<br>1160(L)mm x 175(D)mm | Superior energy saving performance |  |  |
| R-4.0    | 430 or 580(W)mm x<br>1160(L)mm x 195(D)mm |                                    |  |  |
| R-5.0    | 430 or 580(W)mm x<br>1160(L)mm x 210(D)mm | Ultra energy saving performance    |  |  |
| R-6.0    | 430 or 580(W)mm x<br>1160(L)mm x 275(D)mm |                                    |  |  |
|          |                                           |                                    |  |  |