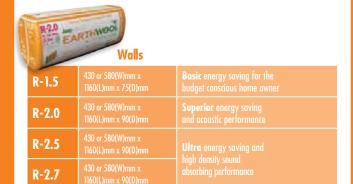

There's an Earthwool® insulation product for every area of your home. Use the chart below to select the energy saving performance and comfort level that's right for you. And see the pack, website or video links below for more details. Upgrade to Earthwool today.

| ALC: N | Partitions |                                                |                                      |
|--------|------------|------------------------------------------------|--------------------------------------|
|        | 11kg       | 450 or 600(W)mm x<br>50 or 75(D)mm x 2700(L)mm | Basic sound absorbing performance    |
|        | 14kg       | 430 or 580(W)mm x<br>50 or 75(D)mm x 1160(L)mm | Superior sound absorbing performance |