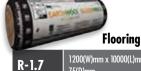

-

1200(W)mm x 10000(L)mm x 75(D)mm Superior energy saving performance

For guidance on installation — watch the videos. Scan the QR codes or go to earthwool.com.au

CEILING